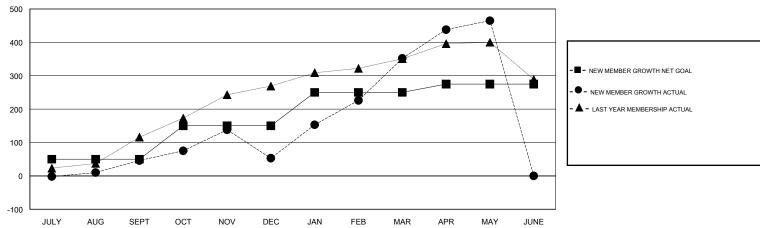

## MONTHLY MEMBERSHIP PROGRESS REPORT

District 318 E

Results as of: 5/31/2017

| Clubs         |               |           |               | Members               |                                                                |                                                              |                                              |  |
|---------------|---------------|-----------|---------------|-----------------------|----------------------------------------------------------------|--------------------------------------------------------------|----------------------------------------------|--|
|               | RESULTS FOR   | 2016-2017 |               | RESULTS FOR 2016-2017 |                                                                |                                                              |                                              |  |
| QUARTER       | NEW CLUB GOAL | NEW CLUBS | DROPPED CLUBS | QUARTER               | NEW MEMBER GROWTH<br>NET GOAL (not reinstated<br>or transfers) | NEW MEMBER<br>GROWTH ACTUAL (not<br>reinstated or transfers) | DROPPED MEMBERS ACTUAL (including transfers) |  |
| JULY/AUG/SEPT | 1             | 1         | 0             | JULY/AUG/SEPT         | 50                                                             | 165                                                          | 119                                          |  |
| OCT/NOV/DEC   | 2             | 3         | 2             | OCT/NOV/DEC           | 100                                                            | 141                                                          | 134                                          |  |
| JAN/FEB/MAR   | 2             | 5         | 0             | JAN/FEB/MAR           | 100                                                            | 369                                                          | 70                                           |  |
| APR/MAY/JUNE  | 0             | 4         | 0             | APR/MAY/JUNE          | 25                                                             | 160                                                          | 47                                           |  |

## GOALS AND ACTUAL MEMBERS CUMULATIVE

| DROPPED CLUBS: 2  DROPPED MEMBERS |     | 97 CLUBS OF 124 ADDED 1 OR MORE<br>NEW MEMBERS | GENDER DISTRIBUTION  MALE 4,058 (89.09%)  FEMALE 497 (10.91%) |  |     |
|-----------------------------------|-----|------------------------------------------------|---------------------------------------------------------------|--|-----|
| DECEASED                          | 10  | CHCK HEDE FOR CHMILLATIVE                      | TOTAL FAMILY UNIT MEMBERS                                     |  | 901 |
| CLUB CANCELLED                    | 44  | CLICK HERE FOR CUMULATIVE  MEMBERSHIP DATA     |                                                               |  | 405 |
| OTHER 316                         |     |                                                | FAMILY MEMBERS PAYING HALF DUES                               |  | 465 |
| TOTAL                             | 370 |                                                |                                                               |  |     |