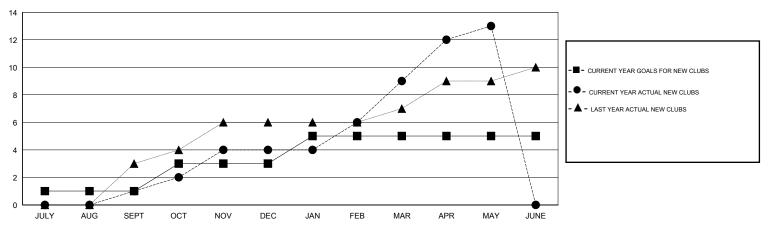

## MONTHLY MEMBERSHIP PROGRESS REPORT

District 318 E

Results as of: 5/31/2017

| Clubs         |               |           |               | Members               |                                                                |                                                              |                                              |  |
|---------------|---------------|-----------|---------------|-----------------------|----------------------------------------------------------------|--------------------------------------------------------------|----------------------------------------------|--|
|               | RESULTS FOR   | 2016-2017 |               | RESULTS FOR 2016-2017 |                                                                |                                                              |                                              |  |
| QUARTER       | NEW CLUB GOAL | NEW CLUBS | DROPPED CLUBS | QUARTER               | NEW MEMBER GROWTH<br>NET GOAL (not reinstated<br>or transfers) | NEW MEMBER<br>GROWTH ACTUAL (not<br>reinstated or transfers) | DROPPED MEMBERS ACTUAL (including transfers) |  |
| JULY/AUG/SEPT | 1             | 1         | 0             | JULY/AUG/SEPT         | 50                                                             | 165                                                          | 119                                          |  |
| OCT/NOV/DEC   | 2             | 3         | 2             | OCT/NOV/DEC           | 100                                                            | 141                                                          | 134                                          |  |
| JAN/FEB/MAR   | 2             | 5         | 0             | JAN/FEB/MAR           | 100                                                            | 369                                                          | 70                                           |  |
| APR/MAY/JUNE  | 0             | 4         | 0             | APR/MAY/JUNE          | 25                                                             | 160                                                          | 47                                           |  |

## GOALS AND ACTUAL NEW CLUBS CUMULATIVE